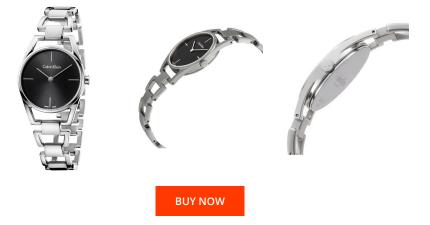

## Calvin Klein ladies' watch K7L23141 Specifications

This document contains all the specifications for the Calvin Klein K7L23141 ladies' watch. We at the DIALANDO<sup>®</sup> watch store offer a large selection of authentic watches from the best watch brands in the world. https://www.dialando.ee/

| PRODUCT INFORMATION |                  | MATERIAL & COLOUR  |                 |
|---------------------|------------------|--------------------|-----------------|
| EAN                 | 7612635077246    | Strap Material     | Stainless steel |
| Gender              | Ladies           | Strap Colour       | Silver          |
| Brand               | Calvin Klein     | Case Material      | Stainless steel |
| Warranty [years]    | 2                | Case Colour        | Silver          |
|                     |                  | Case Surface       | Polished        |
|                     |                  | Colour of the dial | Black           |
|                     |                  | Glass              | Mineral glass   |
|                     |                  |                    |                 |
| PRODUCT EXECUTION   |                  | DETAILS            |                 |
| Display Type        | Analogue         | Clasp              | Clip clasp      |
| Movement type       | Quartz (Battery) | Water resistant    | 3 ATM           |
|                     |                  |                    |                 |
| MEASURES            |                  |                    |                 |
| Case width [mm]     | 30               |                    |                 |
|                     |                  |                    |                 |