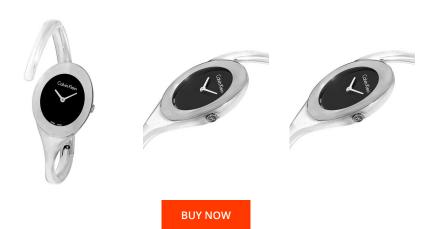

## Calvin Klein ladies' watch K4Y2L111 Specifications

This document contains all the specifications for the Calvin Klein Uhr K4Y2L111 ladies' watch. We at the DIALANDO® watch store offer a large selection of authentic watches from the best watch brands in the world.

| PRODUCT EXECUTION         |                  |
|---------------------------|------------------|
| Display Type              | Analogue         |
| Movement type             | Quartz (Battery) |
| Movement Name             | Swiss Made       |
| Functions                 | Hour / Minute    |
|                           |                  |
|                           |                  |
| MEASURES                  |                  |
| MEASURES  Case width [mm] | 25               |

| MATERIAL & COLOUR  |                                  |
|--------------------|----------------------------------|
| Strap Material     | Stainless steel                  |
| Strap Colour       | Silver                           |
| Case Material      | Stainless steel                  |
| Case Colour        | Silver                           |
| Case Surface       | Polished                         |
| Colour of the dial | Black                            |
| Glass              | Hardened glass / Mineral glass   |
| DETAILS            |                                  |
| Case Bottom        | Screwed / Stainless steel bottom |
| Clasp              | Clip clasp                       |
| Water resistant    | 3 ATM                            |