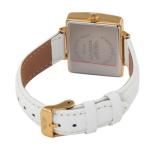

## Bobroff ladies' watch BF0036-S013 Specifications

**BUY NOW** 

This document contains all the specifications for the Bobroff BF0036-S013 ladies' watch. We at the DIALANDO® watch store offer a large selection of authentic watches from the best watch brands in the world.

| MATERIAL & COLOUR  |                 |
|--------------------|-----------------|
| Strap Material     | Real leather    |
| Strap Colour       | White           |
| Colour of the dial | Multicolor      |
| Glass              | Mineral glass   |
| DETAILS            |                 |
| Clasp              | Butterfly clasp |
| Water resistant    | 5 ATM           |