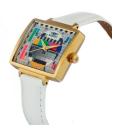

## Bobroff ladies' watch BF0036-S013 Specifications

**BUY NOW** 

This document contains all the specifications for the Bobroff BF0036-S013 ladies' watch. We at the DIALANDO® watch store offer a large selection of authentic watches from the best watch brands in the world.

| MATERIAL & COLOUR  |                 |
|--------------------|-----------------|
| Strap Material     | Real leather    |
| Strap Colour       | White           |
| Colour of the dial | Multicolor      |
| Glass              | Mineral glass   |
| DETAILS            |                 |
| Clasp              | Butterfly clasp |
| Water resistant    | 5 ATM           |