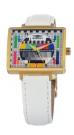

## Bobroff ladies' watch BF0036-S013 Specifications

**BUY NOW** 

This document contains all the specifications for the Bobroff BF0036-S013 ladies' watch. We at the DIALANDO® watch store offer a large selection of authentic watches from the best watch brands in the world.

| MATERIAL & COLOUR  |                 |
|--------------------|-----------------|
| Strap Material     | Real leather    |
| Strap Colour       | White           |
| Colour of the dial | Multicolor      |
| Glass              | Mineral glass   |
| DETAILS            |                 |
| Clasp              | Butterfly clasp |
| Water resistant    | 5 ATM           |