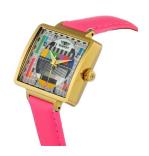

## Bobroff ladies' watch BF0036-S012 Specifications

**BUY NOW** 

This document contains all the specifications for the Bobroff BF0036-S012 ladies' watch. We at the DIALANDO® watch store offer a large selection of authentic watches from the best watch brands in the world.

| MATERIAL & COLOUR  |                 |
|--------------------|-----------------|
| Strap Material     | Real leather    |
| Strap Colour       | Pink            |
| Colour of the dial | Multicolor      |
| Glass              | Mineral glass   |
| DETAILS            |                 |
| Clasp              | Butterfly clasp |
| Water resistant    | 5 ATM           |