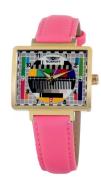

## Bobroff ladies' watch BF0036-S012 Specifications

**BUY NOW** 

This document contains all the specifications for the Bobroff BF0036-S012 ladies' watch. We at the DIALANDO® watch store offer a large selection of authentic watches from the best watch brands in the world.

| MATERIAL & COLOUR  |                 |
|--------------------|-----------------|
| Strap Material     | Real leather    |
| Strap Colour       | Pink            |
| Colour of the dial | Multicolor      |
| Glass              | Mineral glass   |
| DETAILS            |                 |
| Clasp              | Butterfly clasp |
| Water resistant    | 5 ATM           |