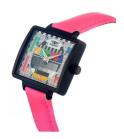

## Bobroff ladies' watch BF0032-S012 Specifications

**BUY NOW** 

This document contains all the specifications for the Bobroff BF0032-S012 ladies' watch. We at the DIALANDO® watch store offer a large selection of authentic watches from the best watch brands in the world.

| MATERIAL & COLOUR  |                 |
|--------------------|-----------------|
| Strap Material     | Real leather    |
| Strap Colour       | Pink            |
| Colour of the dial | Multicolor      |
| Glass              | Mineral glass   |
| DETAILS            |                 |
| Clasp              | Butterfly clasp |
| Water resistant    | 5 ATM           |