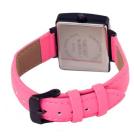

## Bobroff ladies' watch BF0032-S012 Specifications

**BUY NOW** 

This document contains all the specifications for the Bobroff BF0032-S012 ladies' watch. We at the DIALANDO® watch store offer a large selection of authentic watches from the best watch brands in the world.

| MATERIAL & COLOUR  |                 |
|--------------------|-----------------|
| Strap Material     | Real leather    |
| Strap Colour       | Pink            |
| Colour of the dial | Multicolor      |
| Glass              | Mineral glass   |
| DETAILS            |                 |
| Clasp              | Butterfly clasp |
| Water resistant    | 5 ATM           |