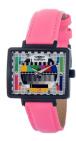

## Bobroff ladies' watch BF0032-S012 Specifications

**BUY NOW** 

This document contains all the specifications for the Bobroff BF0032-S012 ladies' watch. We at the DIALANDO® watch store offer a large selection of authentic watches from the best watch brands in the world.

| MATERIAL & COLOUR  |                 |
|--------------------|-----------------|
| Strap Material     | Real leather    |
| Strap Colour       | Pink            |
| Colour of the dial | Multicolor      |
| Glass              | Mineral glass   |
| DETAILS            |                 |
| Clasp              | Butterfly clasp |
| Water resistant    | 5 ATM           |